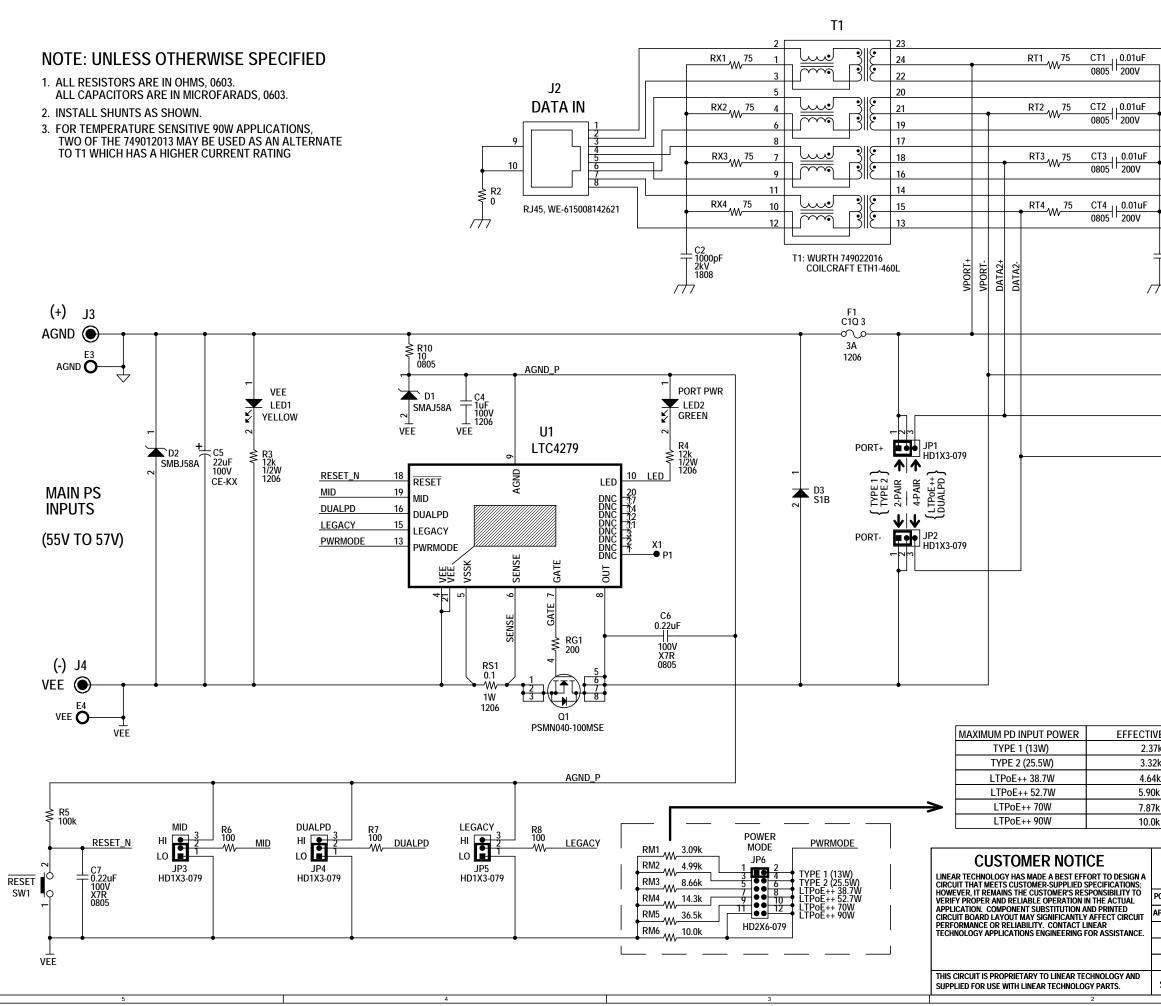

|                                    |     |                  | 1                                   |           |          |  |  |  |
|------------------------------------|-----|------------------|-------------------------------------|-----------|----------|--|--|--|
|                                    |     | REVISION HISTORY |                                     |           |          |  |  |  |
|                                    | ECO | REV              | DESCRIPTION                         | APPROVED  | DATE     |  |  |  |
|                                    | —   | 2                | PRODUCTION                          | DILIAN R. | 10-13-16 |  |  |  |
|                                    |     |                  |                                     |           |          |  |  |  |
|                                    |     | J                | 1                                   |           |          |  |  |  |
| +                                  | DAT | 'a and           | POWER OUT                           |           | D        |  |  |  |
|                                    |     |                  | 9<br>10<br>10<br>10<br>815008142621 |           | _        |  |  |  |
| C1<br>1000pF<br>2KV<br>1808<br>777 | /   | 2                | 3<br>00pF<br>                       |           |          |  |  |  |
| E1 VPO                             | RT+ |                  |                                     |           |          |  |  |  |
| Е2<br>• VPO                        | RT- |                  |                                     |           | c        |  |  |  |
| E5 DAT                             | A2+ |                  |                                     |           |          |  |  |  |
| E6 DAT                             | A2- |                  |                                     |           |          |  |  |  |
|                                    |     |                  |                                     |           |          |  |  |  |

| IVE R_PM |
|----------|
| 37k      |
| 32k      |
| 94k      |
| 0k       |
| 7k       |
| 0k       |
|          |

| APPF     | ROVALS    |                                             | 7                          | LINEAR             | 1630 McCarthy Blvd.<br>Milpitas, CA 95035<br>Phone: (408)432-1900 www.linear.cc<br>Fax: (408)434-0507 |           |       | m        |    |  |
|----------|-----------|---------------------------------------------|----------------------------|--------------------|-------------------------------------------------------------------------------------------------------|-----------|-------|----------|----|--|
| PCB DES. | KIM T.    |                                             |                            | TECHNOLOGY         | LTC Confidential-I                                                                                    | or Custon | ner l | Jse Only | y  |  |
| APP ENG. | DILIAN R. | TITLE: 3                                    | SCHEMATIC                  | ;                  |                                                                                                       |           |       |          |    |  |
|          |           | SINGLE PORT PoE/PoE+/LTPoE++ PSE CONTROLLER |                            |                    |                                                                                                       |           |       |          |    |  |
|          |           | SIZE                                        | IC NO.                     | LTC427             | 9ILIED                                                                                                |           |       | RE       | V. |  |
|          |           | N/A                                         |                            | DEMO CIRCUIT 2541A |                                                                                                       |           | 2     |          |    |  |
| SCALE    | = NONE    | DATE:                                       | Thursday, October 13, 2016 |                    |                                                                                                       | SHEET     | 1     | OF 1     | ł  |  |