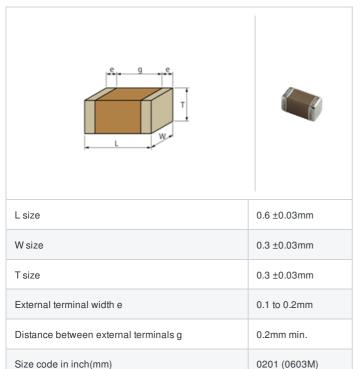

# GCM0335C1E2R8CD03# "#" indicates a package specification code.















Last Time Buy Date: 30 Sep 2018

< List of part numbers with package codes > GCM0335C1E2R8CD03D , GCM0335C1E2R8CD03J , GCM0335C1E2R8CD03W

### Shape



### References

| Packaging | Specifications                                               | Minimum quantity |
|-----------|--------------------------------------------------------------|------------------|
| D         | φ180mm Paper taping                                          | 15000            |
| J         | φ330mm Paper taping                                          | 50000            |
| W         | φ180mm Paper taping (W8P1*)  * Width: 8mm, Pocket pitch: 1mm | 30000            |

| Mass (typ.) |        |
|-------------|--------|
| 1 piece     | 0.33mg |
| φ180mm Reel | 118g   |

## **Specifications**

| Capacitance                                      | 2.8pF ±0.25pF |
|--------------------------------------------------|---------------|
| Rated voltage