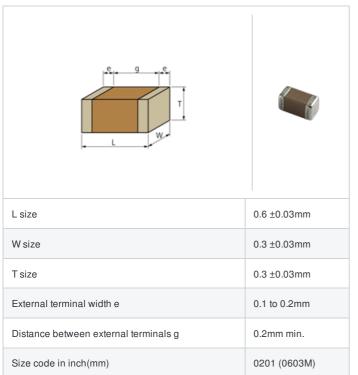

# GCM0335C1E1R4CD03# "#" indicates a package specification code.















Last Time Buy Date: 30 Sep 2018

< List of part numbers with package codes >  ${\tt GCM0335C1E1R4CD03D}\ ,\ {\tt GCM0335C1E1R4CD03J}\ ,\ {\tt GCM0335C1E1R4CD03W}$ 

### Shape



### References

| Packaging | Specifications                                               | Minimum quantity |
|-----------|--------------------------------------------------------------|------------------|
| D         | φ180mm Paper taping                                          | 15000            |
| J         | φ330mm Paper taping                                          | 50000            |
| W         | φ180mm Paper taping (W8P1*)  * Width: 8mm, Pocket pitch: 1mm | 30000            |

| Mass (typ.) |        |
|-------------|--------|
| 1 piece     | 0.33mg |
| φ180mm Reel | 118g   |

## Specifications

| Capacitance                                      | 1.4pF ±0.25pF |
|--------------------------------------------------|---------------|
| Rated voltage